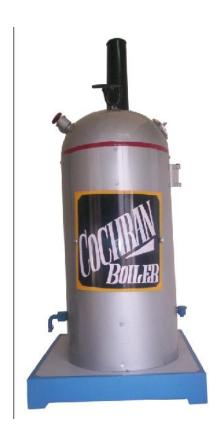

## **COCHRAN BOILER EE-1138**

The model is the best known vertical type fire tube boiler. The shell is about 25cm in diameter and 60cm, high The cylindrical fire box is with a door and grate at its bottom. Hot gasses pass from the fuel to the combustion chamber through a short flue pipe and then to chimney through the tubes. At both ends the tube covers are given and tubes can be cleaned after their removal. The model is complete with feed chack valve, Steam and water gauges, stop valve safety valve and manhole